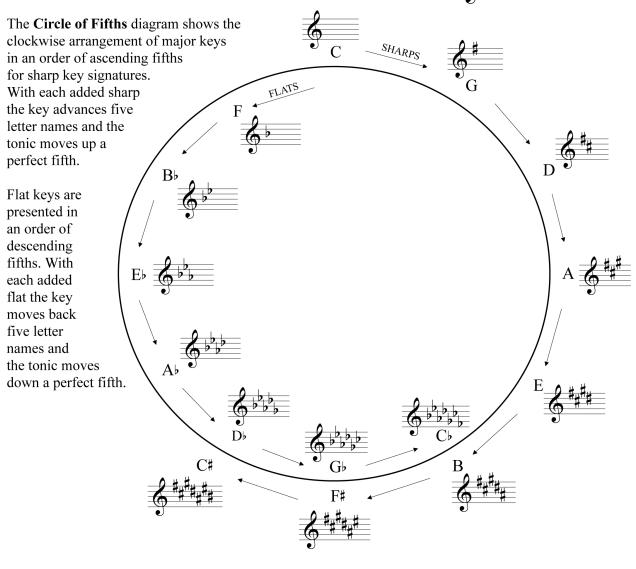

## 1.5 Circle of Fifths

| 1. | Write the sharps in the | e order in which | n they are added | l going clockwise | on the circle of |
|----|-------------------------|------------------|------------------|-------------------|------------------|
|    | fifths.                 |                  |                  |                   |                  |
|    | —                       |                  |                  |                   |                  |

2. Write the **flats** in the order in which they are added going **counterclockwise** around the circle of fifths.

3. Write the names of the keys with sharps in order as they appear on the circle of fifths. G

4. Write the names of the keys with flats in order as they appear on the circle of fifths.

<u>F</u> \_\_\_\_ \_\_\_ \_\_\_ \_\_\_